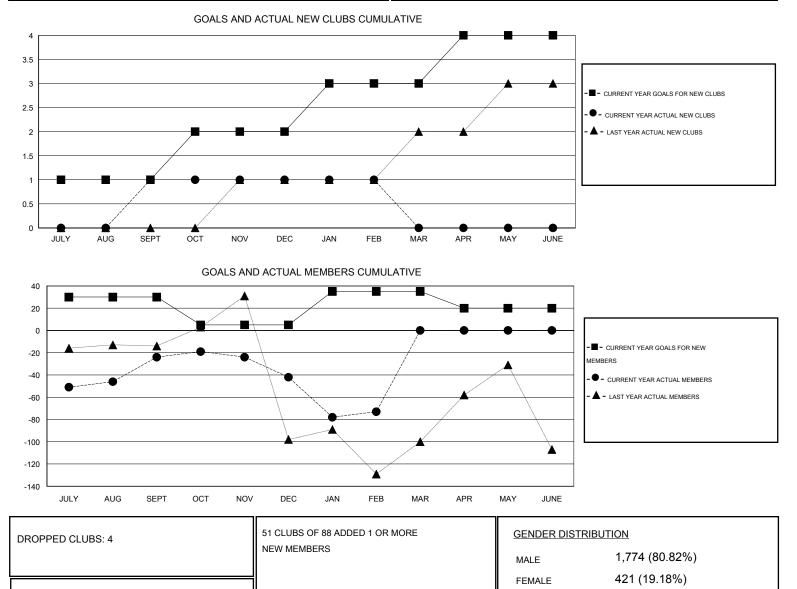

## GMT: Mahesh Pasqual

| LOCATION REP | P OF SRI LANKA |
|--------------|----------------|
|--------------|----------------|

 $\mathsf{GMT} \mathsf{ CA} \ \mathbf{6}$ 

| Clubs                 |                  |                     |                            |                             | Members       |                    |                                  |                              |                             |
|-----------------------|------------------|---------------------|----------------------------|-----------------------------|---------------|--------------------|----------------------------------|------------------------------|-----------------------------|
| RESULTS FOR 2013-2014 |                  |                     |                            | RESULTS FOR 2013-2014       |               |                    |                                  |                              |                             |
| QUARTER               | NEW CLUB<br>GOAL | ACTUAL NEW<br>CLUBS | ACTUAL<br>DROPPED<br>CLUBS | ACTUAL NET<br>GAIN/<br>LOSS | QUARTER       | NEW MEMBER<br>GOAL | ACTUAL TOTAL<br>MEMBERS<br>ADDED | ACTUAL<br>DROPPED<br>MEMBERS | ACTUAL NET<br>GAIN/<br>LOSS |
| JULY/AUG/SEPT         | 1                | 1                   | 0                          | 1                           | JULY/AUG/SEPT | 30                 | 74                               | 98                           | -24                         |
| OCT/NOV/DEC           | 1                | 0                   | 1                          | -1                          | OCT/NOV/DEC   | -25                | 57                               | 75                           | -18                         |
| JAN/FEB/MAR           | 1                | 0                   | 3                          | -3                          | JAN/FEB/MAR   | 30                 | 41                               | 72                           | -31                         |
| APR/MAY/JUNE          | 1                | 0                   | 0                          | 0                           | APR/MAY/JUNE  | -15                | 0                                | 0                            | 0                           |